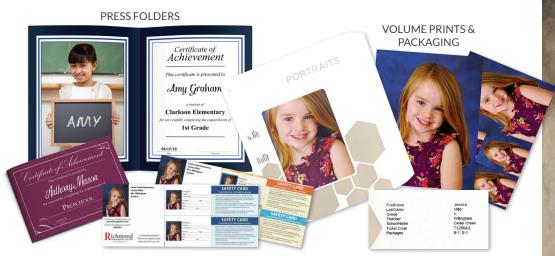

### SCHOOL PRODUCTS, SERVICES & PACKAGING

We're committed to providing you with premium products at affordable prices. View pricing for all our products and services in our Price Guide.

### **VOLUME PRINTS**

We believe in keeping things simple, so our print prices are all inclusive. We don't charge additional fees for color correction, individual packaging and labeling, or the packaging materials. Unpackaged volume 8x10s are just \$0.89 each, and volume 8x10s

### PRESS PRINTED FOLDERS

Our press printed folders can be used in a variety of ways: as diplomas or certificates for graduations and other events, or as marketing brochures, price lists, etc. They're available in 8.5x11 and 5.5x8.5 sizes. Use one of our graphic templates or create your own design.

### **SCHOOL PRE-PAY & PROOF ENVELOPES**

Our pre-pay and proof envelopes are 8.5x14 with a 6" tear-off pocket. They're available single or double-sided, in color and/or black and white. You can order them in any quantity.

### **SCHOOL SERVICE ITEMS & COMPOSITES**

We understand that each school has different requirements for their service items. When you order our service items, you'll be able to choose the specific options your school needs.

### **COMPOSITES**

We can create composites for individual classes or the whole school/group. Use one of our standard layouts, or have our designers create something custom for you.

### **ID CARDS**

Our 2.125x3.375 ID cards are available in PVC or press printed versions. Add-ons include holes punched, clips, lanyards, or wearable badge magnets.

### **SERVICE STRIPS**

A single-sided, press-printed sheet of 25 1.25x1.75 stickers.