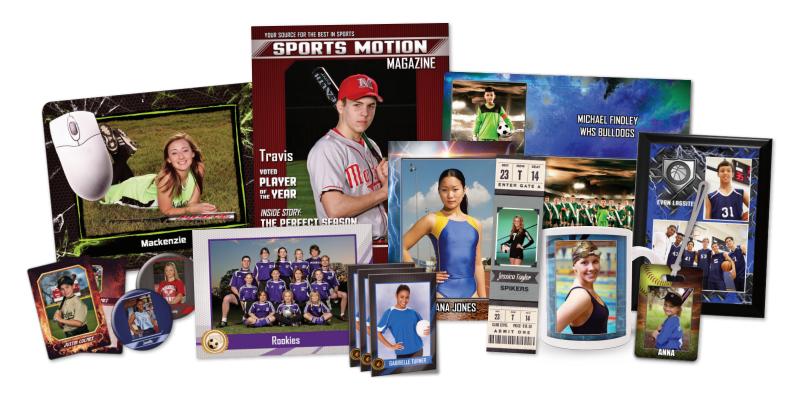

## BEST-SELLING SENIOR PRODUCTS

Showcase memories and milestones with our exceptional products in a variety of sizes and formats.

### FRAMED PRINTS & SHADOW BOX MOUNTS

We have several frame options available in a variety of styles and sizes. Choose from one of our senior composite templates or create your own design. Shadow Box Mounts are unique products featuring prints in 1.5" deep black wood shadow box-style frames that can stand up alone or be hung on the wall.

### **TASSEL FRAMES**

Tassel frames are an awesome way to preserve memories and are some of our best-selling items! They come personalized with year. Parents can add their senior's tassel after graduation.

### **PORTFOLIOS**

Portfolios are always a hit with seniors! Our 8-pose black faux-leather portfolios come with luster prints assembled inside.

### **CANVAS GALLERY WRAPS**

Our wraps are printed using a Giclée process on luster or glossy canvas, stretched on a 1.75" depth frame. They come ready to hang with black paper backing and attached hanging wire.

### **METAL PRINTS**

Metal prints are a sleek and modern option for seniors. They're available in popular standard sizes. Add on float mounts for hanging or easel backs. Curved Metals are also available.

### **ACRYLIC BLOCKS**

Make an impression with our 4x6 and 5x7 acrylic blocks! These products feature luster prints assembled in 0.75" thick acrylic blocks, with a high gloss finish and smooth, polished edges.

### **POPULAR SENIOR SPECIALTY ITEMS**

Increase sales by adding on fun specialty items! We offer a huge variety of products. Some of the most popular items for seniors include:

**MAGNETS** 

ACRYLIC LASER-CUT STATUES,

ORNAMENTS, MAGNETS, & MORE!

**DRINKWARE** 

**MOUSE PADS** 

**SENIOR FRAMES** 