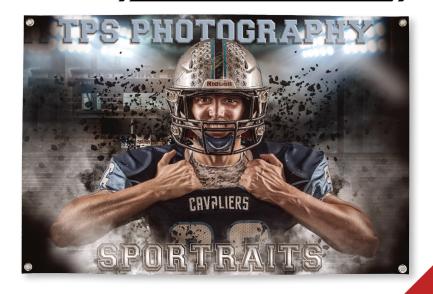

Cover Images Courtesy of (from left to right):

**Top Row:** TPS Photography, Jones Photography, Jessica Robertson Photographic Artistry, Adrian Henson Photography.

**Bottom Row:** East Coast Capture, TPS Photography, Adrian Henson Photography, Entertainment Photography Specialists.

### VINYL GROMMET BANNERS

Our vinyl grommet banners are some of our best-selling products! Banners are available on 13 oz. (Glossy or Matte) and 18 oz. (Matte) vinyl, with folded and sealed edges. They're made of tough, all-weather vinyl, making them weather and waterproof.

### VINYL GROMMET BANNERS