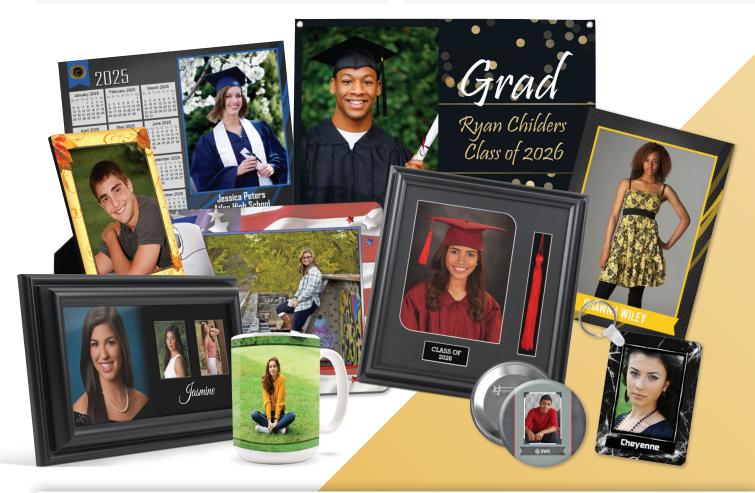

## BEST-SELLING SENIOR PRODUCTS

Showcase memories and milestones with our exceptional products in a variety of sizes and formats.

### FRAMED PRINTS & SHADOW BOX MOUNTS

We have several frame options available in a variety of styles and sizes. Choose from one of our senior composite templates or create your own design. Shadow Box Mounts are unique products featuring prints in 1.5" deep black wood shadow box-style frames that can stand up alone or be hung on the wall.

### **TASSEL FRAMES**

Tassel frames are an awesome way to preserve memories and are some of our best-selling items! They come personalized with year. Parents can add their senior's tassel after graduation.

### **PORTFOLIOS**

Portfolios are always a hit with seniors! Our 8-pose black faux-leather portfolios come with luster prints assembled inside.

### **CANVAS GALLERY WRAPS**

Our wraps are printed using a Giclée process on luster or glossy canvas, stretched on a 1.75" depth frame. They come ready to hang with black paper backing and attached hanging wire.

### **METAL PRINTS**

Metal prints are a sleek and modern option for seniors. They're available in popular standard sizes. Add on float mounts for hanging or easel backs. Curved Metals are also available.

### **ACRYLIC BLOCKS**

Make an impression with our 4x6 and 5x7 acrylic blocks! These products feature luster prints assembled in 0.75" thick acrylic blocks, with a high gloss finish and smooth, polished edges.