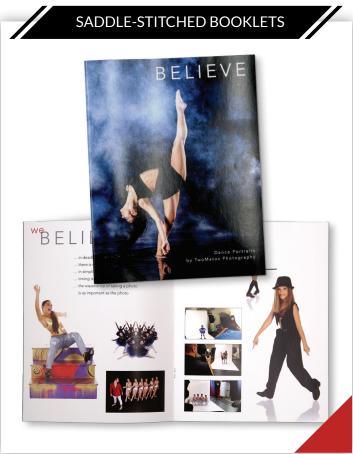

### SADDLE STITCHED BOOKLETS

Use our saddle stitched booklets for proofing as well as a marketing tool – showcase your products, prices, and services along with their images!