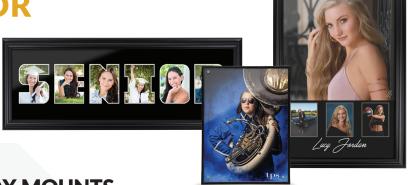

## BEST-SELLING SENIOR PRODUCTS

Showcase memories and milestones with our exceptional products in a variety of sizes and formats.

### FRAMED PRINTS & SHADOW BOX MOUNTS

We have several frame options available in a variety of styles and sizes. Choose from one of our senior composite templates or create your own design. Shadow Box Mounts are unique products featuring prints in 1.5" deep black wood shadow box-style frames that can stand up alone or be hung on the wall.

### **TASSEL FRAMES**

Tassel frames are an awesome way to preserve memories and are some of our best-selling items! They come personalized with year. Parents can add their senior's tassel after graduation.