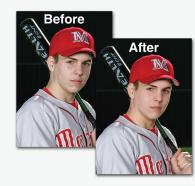

### **RETOUCHING**

We offer a wide range of retouching services, from basic to a la carte options like teeth whitening, glasses glare removal, etc. Custom requests are also available, and all retouching is completed in-house by our team of experts.

### **RETOUCHING**

We offer a wide range of retouching options to meet the needs of all your seniors. Choose from several levels of services and a la carte options for popular requests like teeth whitening, removal of tan lines, etc. Custom requests are also available, and all

retouching is completed in-house by our team of experts. Retouching can be ordered in a few different ways; you can choose to have the retouched files returned to you digitally ahead of time, or order services at the same time you're ordering prints.