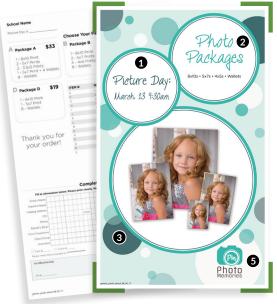

### **SCHOOL PRE-PAY & PROOF ENVELOPES**

Our pre-pay and proof envelopes are 8.5x14 with a 6" tear-off pocket. They're available single or double-sided, in color and/or black and white. You can order them in any quantity.

### Customization Examples

- Specify a picture day date or add custom instructions.
- Match the colors to your logo or the school colors.
- Add your logo and studio information.
- Update the offered packages and pricing.
- Show off your work! Use your own images as samples.

### WE MAKE ORDERING PRE-PAY AND PROOF ENVELOPES EASY!

**PENCILS** 

School Photos 6666 **PAPER** 

More designs available!

HONEYCOMB

SCHOOL richmondprolab.com

**HANDPRINT** 

HONEYCOMB