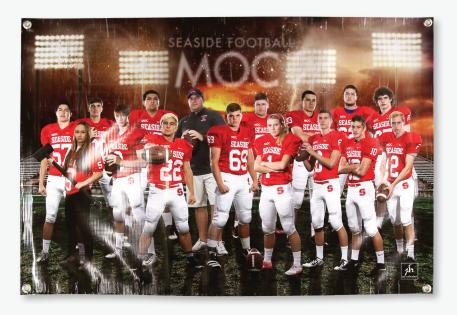

### VINYL GROMMET BANNERS

Our vinyl grommet banners are some of our best-selling products! Banners are available on 13 oz. (Glossy or Matte) and 18 oz. (Matte) vinyl, with folded and sealed edges. They're made of tough, all-weather vinyl, making them weather and waterproof.