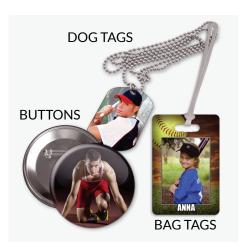

### **PROGRAM HIGHLIGHTS**

- Incredibly low prices (\$0.89 volume 8x10s; \$0.96 volume 8x10s packaged individually by sitting)
- Extremely fast and reliable in-lab turnaround times
- Powerful workflow software available at free or discounted prices
- Extensive software training and technical support
- ▶ Hundreds of free sports templates for prints and products, pre-pay envelopes, and more
- Huge variety of prints, services, and specialty items (package books, dog tags, keychains, trading cards, acrylic statues, and more)

### **PROGRAM HIGHLIGHTS**

- ► Super low volume print prices (\$0.89 volume 8x10s; \$0.96 volume 8x10s packaged individually by sitting)
- ▶ The highest quality products and services
- ▶ Fast and reliable in-lab turnaround times
- Powerful workflow software available at free or discounted prices
- Extensive software training and technical support
- ▶ Huge variety of prints, services, and specialty products (acrylic statues, ornaments, drinkware, tote bags, metal prints, bag tags, and more)
- ▶ Lots of free dance templates for prints and products, pre-pay and proof envelopes, and more